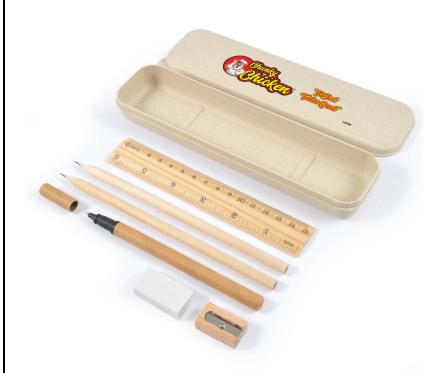

### **Element Stationery Set**

Stationery set of 15cm wooden ruler, wooden

cardboard pen and eraser. Case made from a 50/50 blend of wheat fibre and polypropylene. Eco Credentials: Wheat fibre - by product, reusable, and printed using renewable

energy. Material: Case: 50% wheat fibre, 50% PP, wooden pencils, ruler and sharpener,

pencil sharpener, 2 x wooden pencils,

## **Details**

**Description** 

**Packaging** 50/Inner;

**Item Size** 210 x 56 x 27mm (LxWxDH)

cardboard barrel pen

Colours Natural

**Decoration Options** Digital Print, Screen Print

**Decoration Areas** 

Screenprint: 140 x 33mm (LxH)| Digital Print: 140 x 33mm (LxH)

Details such as measure, weight indications right to change colours, printable areas,