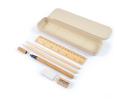

### **Element Stationery Set**

Stationery set of 15cm wooden ruler, wooden

cardboard pen and eraser. Case made from a 50/50 blend of wheat fibre and polypropylene. Eco Credentials: Wheat fibre - by product, reusable, and printed using renewable

energy. Material: Case: 50% wheat fibre, 50% PP, wooden pencils, ruler and sharpener,

pencil sharpener, 2 x wooden pencils,

## **Details**

**Description** 

**Packaging** 50/Inner;

**Item Size** 210 x 56 x 27mm (LxWxDH)

cardboard barrel pen

Colours Natural

**Decoration Options** Digital Print, Screen Print

**Decoration Areas** 