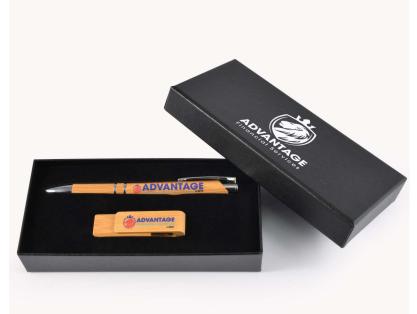

**Kyoto Gift Set** 

### Description

Introducing the Kyoto Gift Set, featuring the eco-friendly Napier Bamboo Pen and a 4GB Swivel Bamboo Flash Drive. This set combines sustainability with style, perfect for environmentally conscious professionals. Presented in a sleek black two-piece cardboard gift box with a laser-cut foam insert for secure placement, it exudes elegance and practicality. Material: Bamboo Flash Drive; Bamboo Pen; Cardboard box; Foam: Foam: 2 pieces of 10mm.

## Details

Item Size 170 x 80 x 32mm (LxWxH)

**Colours** Black/Bamboo

**Decoration Options** Digital Print,Laser Engraved,Pad Print