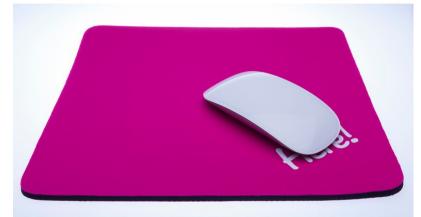

## Description

Made out of 5 or 3 mm neoprene, 260 x 220mm, non slip backing with rounded edges. Washable. Available in full colour, multi colour or single colour print (limited colour selection).