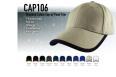

### **Custom - Made Brushed Cotton Cap With** Peak Trim (8000 Stitch Count)

URL Link: https://promotionalproductsaus.com.au/product/custom-made-brushed-cotton-capwith-peak-trim-8000-stitch-count

## **Description**

Customizable fabric type, colour and fittings to suit your unique needs. | Material: Heavy Brushed Cotton (with Peak Contrast Trim) | Buckram: Structured | Closure: Velcro | Eyelets : Sewn |

#### **Item Size** Standard