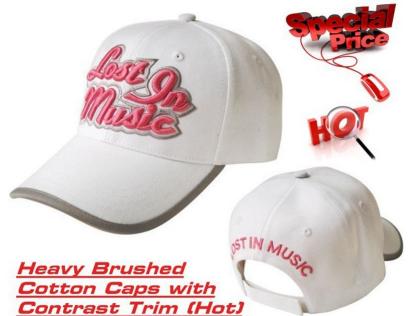

### **Custom - Made Brushed Cotton Cap With** Peak Trim (8000 Stitch Count)

URL Link: https://promotionalproductsaus.com.au/product/custom-made-brushed-cotton-capwith-peak-trim-8000-stitch-count

## **Description**

Customizable fabric type, colour and fittings to suit your unique needs. | Material: Heavy Brushed Cotton (with Peak Contrast Trim) | Buckram: Structured | Closure: Velcro | Eyelets : Sewn |