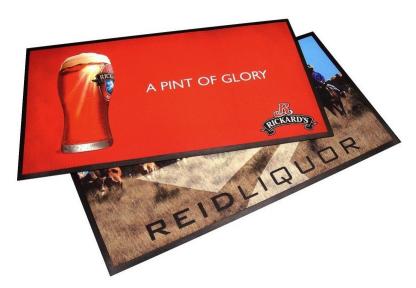

Counter Mat BR317

## Description

Materials: Rubber | Poly-Felt Top Surface |

Item Size 559(W) x 301(H)

**Decoration Options** Sublimation

**Decoration Areas** 509(W) x 256(H) Critical art area | 545(W) x 292(H) Total art area req'd incl. 5mm bleed |