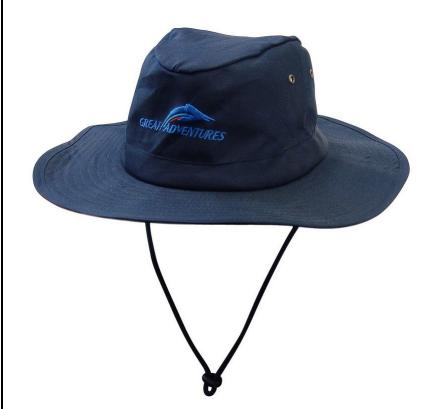

# Custom-Made Slouch Hat With Chin Strap (8000 Stitch Count)

URL Link: <a href="https://promotionalproductsaus.com.au/product/custom-made-slouch-hat-with-chin-strap-8000-stitch-count">https://promotionalproductsaus.com.au/product/custom-made-slouch-hat-with-chin-strap-8000-stitch-count</a>

## Description

Plastic Toggle | Metal Eyelet | Cotton Twill | Cotton Strap |