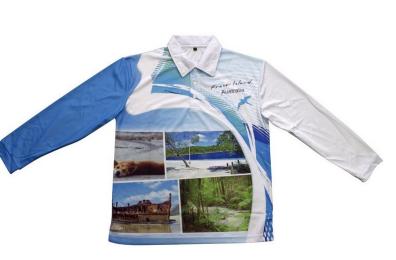

# **Polo Shirt Long Sleeve Adult Unisex**

### Description

Polyester Micromesh

**Item Size** XS - 5XL

**Decoration Options** Sublimation Full Colour Print

**Decoration Areas** Product is made of multiple panels. Please contact us for art template.