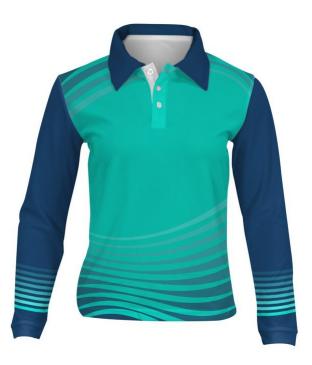

# **Polo Shirt Long Sleeve Youth**

### Description

**Polyester Micromesh** 

**Item Size** 4Y - 16Y

**Decoration Options** Sublimation Full Colour Print

# **Decoration Areas**

Product is made of multiple panels. Please contact us for art template.