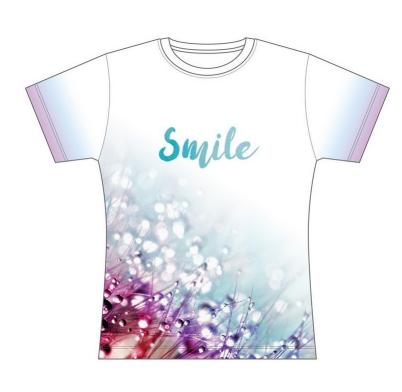

# **T-Shirt Crew Neck Ladies**

### Description

Polyester Micromesh

**Item Size** 8 - 24

**Decoration Options** Sublimation Full Colour Print

**Decoration Areas** Product is made of multiple panels. Please contact us for art template.