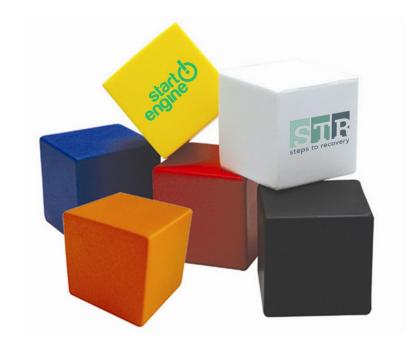

## Description

Shape up your promotional campaign with this cube stress reliever. It has plenty of ad space for your promotional needs, just put your logo on all sides and create a special brand awareness! Product is made with superior PU material, is wonderful for relieving tension and pent up frustration.

### Colours

White | Black | Red | Blue | Yellow | Orange