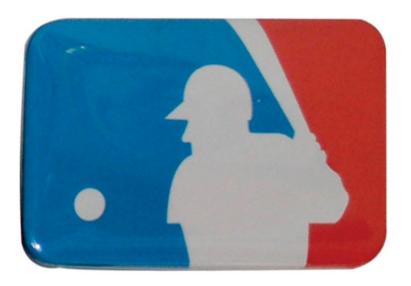

#### **BB006**

**Button Badge – Rectangle (Factory-Direct)** 

## Description

Made of tin metal with a pin on the back, 4 colour process image makes your logo brighter and eye catching, can be printed with individual names and numbers, one of the most popular and cost effective promotional items.

### Details

Packaging Loose packed.

**Additional Description** 

Lead times in pricelist as above are based on from mock up proof approval to dispatch, delivery time is not included.

**Item Size** 60mmW x 40mmH

**Decoration Options Digital Print** 

**Decoration Areas** 4CP Digital Print: 60 mm x 40 mm