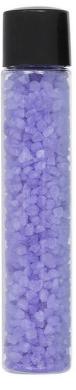

## Description

This relaxing spa bath salt is fragranced with lavender formula to help you relax your muscles and reduce your stress. The salt(approximated 30g) is from deep sea and contains rich mineral filled in a small handy plastic tube and sealed with a cap. The ingredients are printed on the back of tube.

Item Size 21mmW x 110mmH

Colours Purple

**Decoration Options** Pad Print, Direct Digital

Decoration Areas Pad Print: 50 mm x 12 mm | Direct Digital: 70 mm x 10 mm