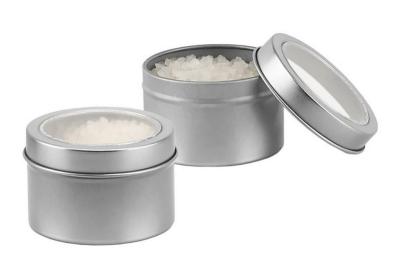

### Description

This relaxing spa bath salt is original deep sea salt which helps you to relax your muscles and reduce your stress. The salt(approximated 100g) contains rich mineral and filled in a beautiful small handy metal tin with a clear PP plastic window on lid. The ingredients are printed on the bottom of tin.

Item Size 52mmW x 30mmH

Colours Silver

**Decoration Options** Pad Print, Direct Digital

Decoration Areas Pad Print: 35 mm D | Direct Digital: 35 mm D