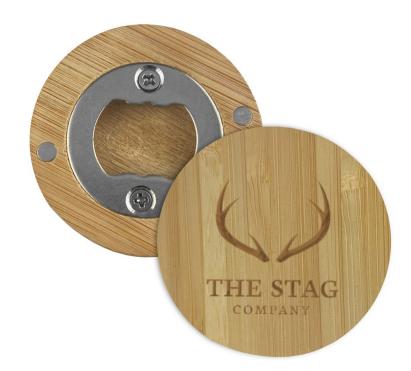

#### Description

This bamboo bottle opener is made of ecofriendly sustainably sourced bamboo with two fridge magnets on the back. The natural bamboo does produce variances in colour, grain pattern and branding. A great handy promotional product for your kitchen and parties.