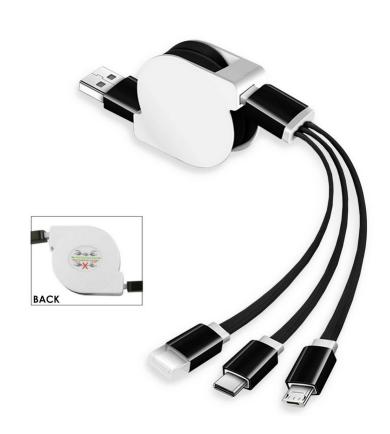

## Description

Kyomo retractable charging cable is 3 cables in 1 and works with all mobile devices. It has a USB plug on one end with a Lightning 8 pin a Micro USB and a Type C on the other. 1 meter long black cable when extended. This cable is for charging only and is not designed for data connections.

# Item Size

190mmW x 40mmH x 17mmD

Colours White

**Decoration Options** Pad Print, Direct Digital

Decoration Areas Pad Print: 35 mm Dia/30 mm x 20 mm | Direct Digital: 35 mm Dia/30 mm x 20 mm