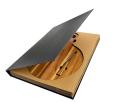

### Description

Bernado Cheeseboard and Knife Set is a simple oval-shape design cheeseboard and crafted from premium Acacia wood comes with a cheese knife held on the side of the cheese board by magnetite a handle with a hole for hanging on the wall. Acacia wood is one of the most robust wood species in the world and is extremely resistant each board is individually unique and they all have their own markings non of two boards will be engraved with same outcome. Handwash is recommended to maximise the life of cheeseboard. It is presented in a premium book style matt black cardboard gift box.