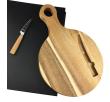

### Description

Bernado Cheeseboard and Knife Set is a simple oval-shape design cheeseboard and crafted from premium Acacia wood comes with a cheese knife held on the side of the cheese board by magnetite a handle with a hole for hanging on the wall. Acacia wood is one of the most robust wood species in the world and is extremely resistant each board is individually unique and they all have their own markings non of two boards will be engraved with same outcome. Handwash is recommended to maximise the life of cheeseboard. It is presented in a premium book style matt black cardboard gift box.

Item Size 260mmW x 360mmH x 25mmD

Colours Natural

**Decoration Options** Laser Engrave, Screen Print

**Decoration Areas** Laser Engrave: 80 mm x 40 mm