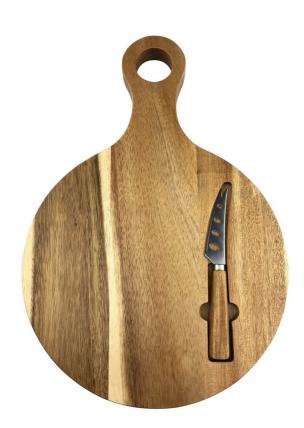

### Description

Bernado Cheeseboard and Knife Set is a simple oval-shape design cheeseboard and crafted from premium Acacia wood comes with a cheese knife held on the side of the cheese board by magnetite a handle with a hole for hanging on the wall. Acacia wood is one of the most robust wood species in the world and is extremely resistant each board is individually unique and they all have their own markings non of two boards will be engraved with same outcome. Handwash is recommended to maximise the life of cheeseboard. It is presented in a premium book style matt black cardboard gift box.

Item Size 260mmW x 360mmH x 25mmD

Colours Natural

**Decoration Options** Laser Engrave, Screen Print

**Decoration Areas** Laser Engrave: 80 mm x 40 mm