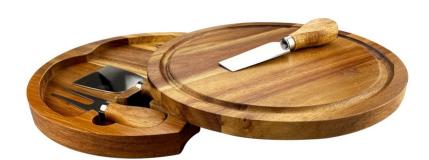

# Description

This beautiful unique swivel design of Exquisite Cheeseboard and Knife Set is crafted from premium Acacia wood comes complete with a matching set of four wooden serving tools the swivel design is handy too. You can display your festive cheese board on the pull-out top while the tools are stored below to give more space. Acacia wood is one of the most robust wood species in the world and is extremely resistant each board is individually unique and they all have their own markings non of two boards will be engraved with same outcome. Handwash is recommended to maximise the life of cheeseboard. It is presented in a premium book style matt black cardboard gift box.

Item Size 228mmW x 228mmH x 40mmD

Colours Natural

**Decoration Options** Laser Engrave, Screen Print

**Decoration Areas** Laser Engrave: 65 mm x 20 mm(inside), 180 mm Dia | (on board)

Notes

Details such as measure, weight indications are approximate figures only. We reserve the right to change colours, printable areas, technical details or designs.