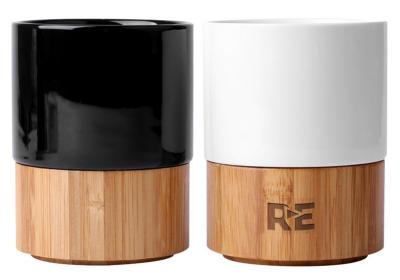

**Cerabam Mug (Factory-Direct)** 

#### Description

A simple and common design 300ml ceramic coffee mug but the combination of ceramic and bamboo makes it distinctive. The bamboo base keeps your hands cool and drinks hot handwashing only and microwave not recommended.

Item Size 110mmH x 83mmD

Colours Black | White

**Decoration Options** Pad Print, Laser Engrave