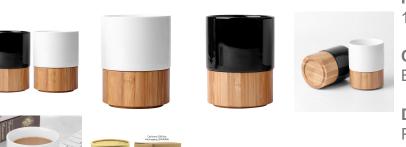

**Cerabam Mug (Factory-Direct)** 

#### Description

A simple and common design 300ml ceramic coffee mug but the combination of ceramic and bamboo makes it distinctive. The bamboo base keeps your hands cool and drinks hot handwashing only and microwave not recommended.

Item Size 110mmH x 83mmD

Colours Black | White

**Decoration Options** Pad Print, Laser Engrave