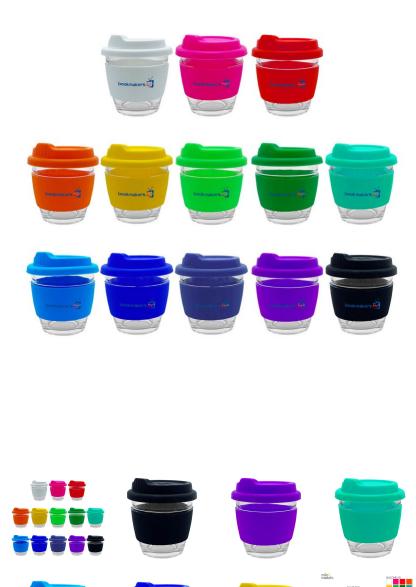

#### Description

A trendy 250ml reusable glass coffee cup which is made of borosilicate glass the cup has a heat-resistant silicone band and push on silicone lid they are made of European standard silicone material in 13 standard colours can be mixed and matched in any colour combination. It is presented in a cardboard box with a window you can also select the gift tube to pack the cup and have your logo printed on the tube. Protect the planet and help to reduce plastic pollution by choose eco-friendly glass coffee cups as a marketing gift. This cup is not dishwasher safe and handwashing is recommended. Note the silicone band/lid is not recyclable material

Item Size 103mmH x 90mmD

Colours Clear

**Decoration Options** Screen Print, Debossing

**Decoration Areas** 

Pad Print: 50 mm Dia | (tube lid), 40 mm W x 40 mm H(tube) | Screen Print: 60 mm W x 25 mm H(band), 220 mm W x 40 mm H(tube, 1C only) | Debossing: 60 mm W x 25 mm H(band)