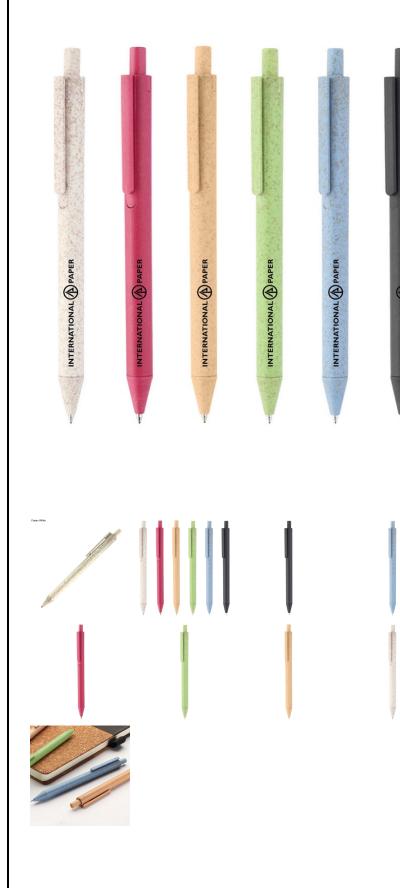

# Description

Crafted from a 50/50 mix of wheat straw and plastic, our click action pen reflects our commitment to eco-conscious living. The use of parker-type German manufactured black ink, coupled with a durable tungsten carbide ball, ensures both quality writing and a greener footprint. Embrace style with a conscience!

#### Colours

Black | Blue (283c) | Red | Green (367c) | Creamy White | Orange (726c)

**Decoration Options** Pad Print, Direct Digital

#### **Decoration Areas**

Pad Print: 70 mm W x 6 mm H(barrel), 35 mm W x 3 mm H(clip) | Direct Digital: 80 mm W x 6 mm H(barrel), 35 mm W x 3 mm H(clip)