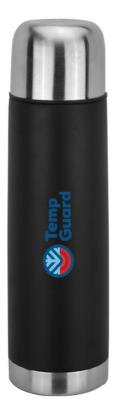

### Description

500ml BPA free vacuum insulated double wall stainless steel flask, it has a screw on silver stainless steel lid and push button operation, keeps hot for 12 hours and cold for 24 hours, matt black finishing and laser engrave to a natural silver colour. This flask is not dishwasher safe, handwashing is recommended.

Item Size 250mmH x 70mmD

Colours Black

**Decoration Options** Pad Print, Laser Engrave, Rotary Print, Direct Digital

### **Decoration Areas**

Pad Print: 40 mm W x 45 mm H, 30 mm D(lid), 50 mm D (tube lid) | Laser Engrave: 60 mm W x 130 mm H, 30 mm D(lid) | Rotary Print: 180 mm W x 110 mm H(flask), 240 mm W x 110 mm H(tube) | Direct Digital: 30 mm W x 120 mm H