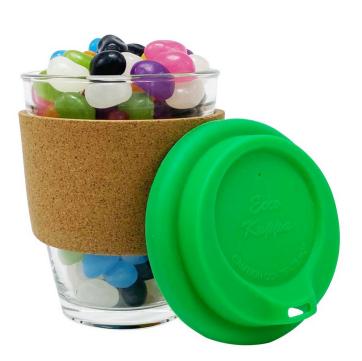

### Description

A trendy 340ml reusable glass coffee cup(EK013) which is made of borosilicate glass comes with a bag of 50g assorted or corporate colour mini Jelly Beans(JB003). The cup has a heat-resistant cork band and push on silicone lid the lid is made of European standard silicone material in 13 standard colours. It is presented in a cardboard box with a window you can also select the gift tube to pack the cup and have your logo printed on the tube. This cup is not dishwasher safe and handwashing is recommended. Note the silicone lid is not recyclable material.

Item Size 130mmH x 90mmD

#### Colours

White (Lychee) | Yellow (Lemon) | Orange (Orange) | Red (Strawberry) | Purple (Grape) | Pink (Raspberry) | Green (Apple) | Blue (Blueberry) | Black (Liquorice)

**Decoration Options** Pad Print, Laser Engrave, Digital Label