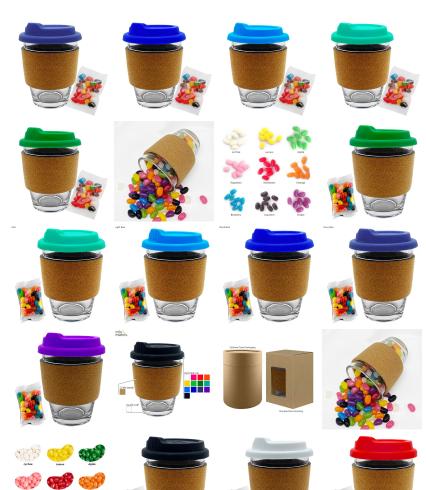

### Description

A trendy 340ml reusable glass coffee cup(EK013) which is made of borosilicate glass comes with a bag of 50g assorted or corporate colour mini Jelly Beans(JB003). The cup has a heat-resistant cork band and push on silicone lid the lid is made of European standard silicone material in 13 standard colours. It is presented in a cardboard box with a window you can also select the gift tube to pack the cup and have your logo printed on the tube. This cup is not dishwasher safe and handwashing is recommended. Note the silicone lid is not recyclable material.

#### Colours

White (Lychee) | Yellow (Lemon) | Orange (Orange) | Red (Strawberry) | Purple (Grape) | Pink (Raspberry) | Green (Apple) | Blue (Blueberry) | Black (Liquorice)

**Decoration Options** Pad Print, Laser Engrave, Digital Label

### **Decoration Areas**

Pad Print: 40 mm W x 30 mm H(cork), 50 mm Dia | (tube lid), 40 mm W x 40 mm H(tube) | Screen Print: 220 mm W x 50 mm H(tube, 1C only) | Laser Engrave: 30 mm W x 30 mm H(cork) | Digital Label: 40 mm x 50