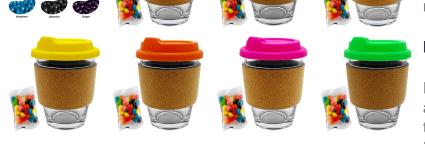

### Description

A trendy 340ml reusable glass coffee cup(EK013) which is made of borosilicate glass comes with a bag of 50g assorted or corporate colour mini Jelly Beans(JB003). The cup has a heat-resistant cork band and push on silicone lid the lid is made of European standard silicone material in 13 standard colours. It is presented in a cardboard box with a window you can also select the gift tube to pack the cup and have your logo printed on the tube. This cup is not dishwasher safe and handwashing is recommended. Note the silicone lid is not recyclable material.

#### Colours

White (Lychee) | Yellow (Lemon) | Orange (Orange) | Red (Strawberry) | Purple (Grape) | Pink (Raspberry) | Green (Apple) | Blue (Blueberry) | Black (Liquorice)

**Decoration Options** Pad Print, Laser Engrave, Digital Label