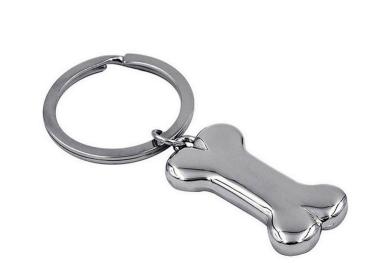

#### Description

Shinny chromed dog bone shape key ring, made of zinc alloy. Excellent advertising tool for dog stores and nice gift for dog lovers! Ideal for any pet related company, presented in a black gift box.

### Item Size

38mmW x 19mmH

#### Colours

Silver