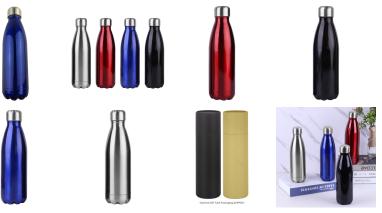

# Description

Trendy design of 500ml BPA free stainless steel vacuumed double wall drink bottle with shiny glossy metallic finishing, made of 304 grade stainless steel, high quality leak proof with stainless screw on lid, engraves to a natural silver etch colour. It keeps drinks cold for 24 hours or hot for up to 12 hours, handwashing is recommended.

#### Packaging

White Paper Gift Box | Optional Gift Tube In Black And Natural

**Item Size** 250mmH x 72mmD

Colours Blue | Black | Red | Silver

**Decoration Options** Pad Print, Laser Engrave, Rotary Print, **Direct Digital** 