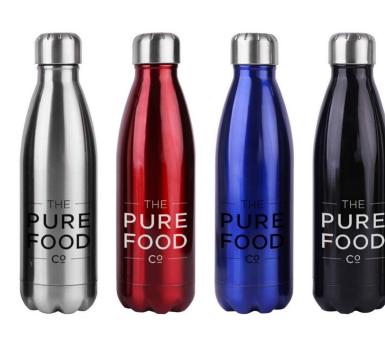

# Description

Trendy design of 500ml BPA free stainless steel vacuumed double wall drink bottle with shiny glossy metallic finishing, made of 304 grade stainless steel, high quality leak proof with stainless screw on lid, engraves to a natural silver etch colour. It keeps drinks cold for 24 hours or hot for up to 12 hours, handwashing is recommended.

**Item Size** 250mmH x 72mmD

Colours Blue | Black | Red | Silver

**Decoration Options** Pad Print, Laser Engrave, Rotary Print, **Direct Digital** 