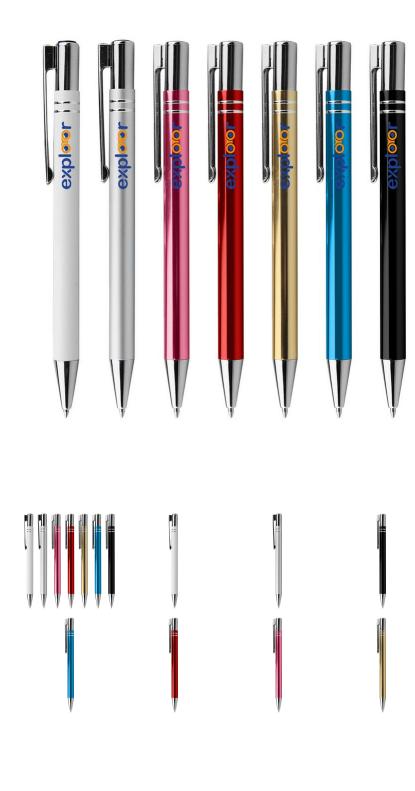

#### Description

Simple design aluminium metal pen with glossy metallic finish barrel. Click action with shiny silver chrome trim, large printing area. High quality German manufactured black ink refill, 1200 meters writing distance, tungsten carbide ball provides you with quality writing. Comes standard with black ink, but blue ink is available on request.

## **Item Size**

143mmW x 14mmH x 10mmD

Colours Black | White | Blue | Silver | Red | Pink | Gold

**Decoration Options** Pad Print, Laser Engrave

**Decoration Areas** Pad Print: 70 mm W x 7 mm H | Laser Engrave: 70 mm W x 7 mm H