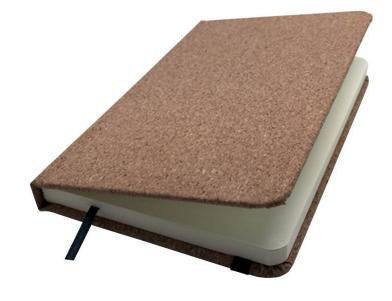

## **Description**

A6 cork soft wood notebook comes with a heavy cover made of cork soft wood, it has 80 leaves, 160 pages of 70gsm recycled lined creamy colour paper, elastic band closure and bookmark ribbon.

#### **Item Size**

90mmW x 140mmH x 13mmD

#### Colours

Light Brown