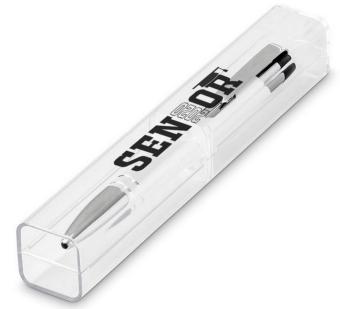

### **Description**

Plastic single pen presentation box which has separate lid and base, a piece of plastic pen holder in the middle which will hold most of pen styles, a great pen gift box, it also can be printed with logo on the lid.

# Colours

Clear