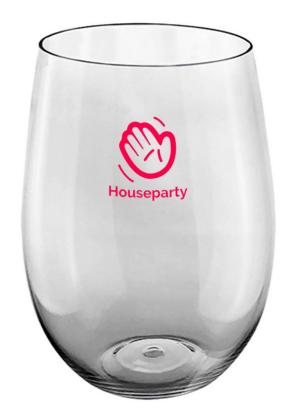

### **Description**

450ml affordable tumbler is made of PET material, it also can be used as a wine glass. A perfect cheap promotional cup for parties and other events. Handwashing is recommend.

### **Item Size**

110mmH x 80mmD

# Colours

Clear