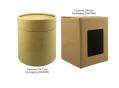

### **Packaging**

Plastic bag, loose packed, or optional gift tube, cup box in natural.