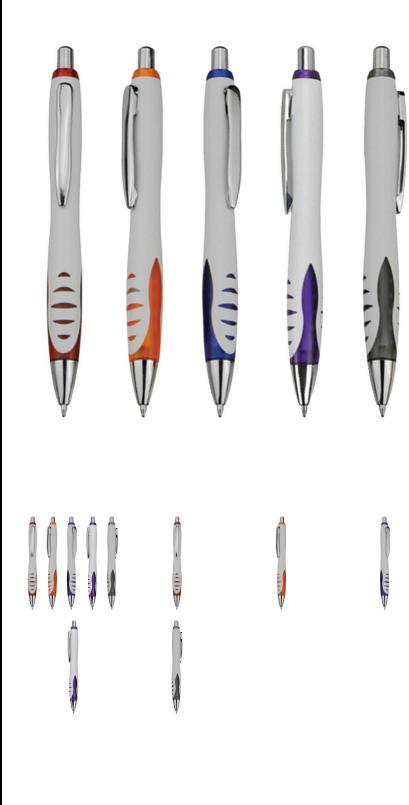

#### Description

A modern design plastic pen features a solid white barrel and a coloured panel patched soft-touch grip, shiny silver push button, metal clip and tip, high quality Parker-Type German manufactured black ink refill and tungsten carbide ball which brings you the better writing quality, 1200 meters writing distance.

# **Item Size**

136mmW x 15mmH x 13mmD

Colours Blue (287c) | Red (201c) | Orange (021c) | Purple (2612c) | Black

**Decoration Options** Pad Print, Direct Digital

**Decoration Areas** Pad Print: 30 mm W x 6 mm H | Direct Digital: 30 mm W x 6 mm H