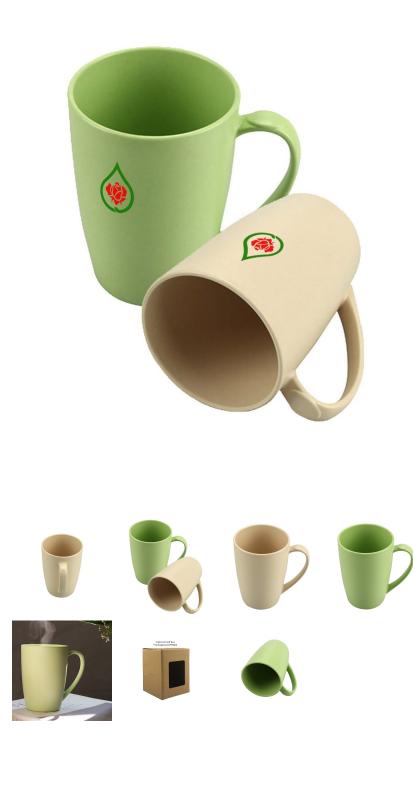

#### Description

Eco-friendly 350ml single walled reusable bamboo coffee cup it is made from a blend of natural organic bamboo fiber and Polypropylene. Renewable and biodegradable. The use of disposable plastic cups is no longer recommended as it pollutes the environment. This cup is strong durable and anti-bacteria it is BPA and phthalate free. This product is dishwasher safe but microwave is not recommended.

## Details

**Packaging** Loose packed in a plastic bag, or optional gift cup box in natural.

Item Size 110mmW x 111mmH x 80mmD

Colours Cream | Green

Decoration Options Pad Print

#### **Decoration Areas**

Pad Print: 40 mm W x 45 mm H, 50 mm W x 50 mm H(cup box lid, sides, back) | Screen Print: 60 mm W x 60 mm H(cup box lid), 60 mm W x 100 mm H(cup box sides, back)