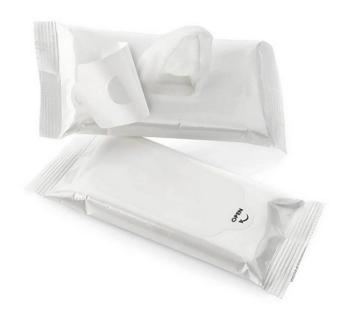

#### Description

10 anti bacteria non woven wet tissues in a plastic pouch with a resealable clear sticker, a handy promotional item for car, office and travel.

Item Size 140mmW x 80mmH

Colours White

**Decoration Options** Digital Label

**Decoration Areas** Digital Label: 40 mm x 69 mm