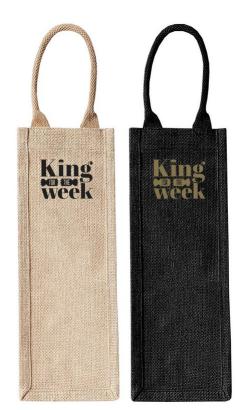

#### **Description**

Quality environmentally friendly laminated natural jute single bottle carry bag with padded cotton handles and seamed edges. A great promotional bag for your event or a gift wine bag.

#### **Item Size**

130mmW x 300mmH x 100mmD

#### Colours

Natural | Black

#### **Decoration Options**

Screen Print, Digital Transfer

#### **Decoration Areas**

Screen Print: 65 mm W x 200 mm H (front/back), 45 mm W x 200 mm H (gusset) | Digital Transfer: 70 mm W x 200 mm H