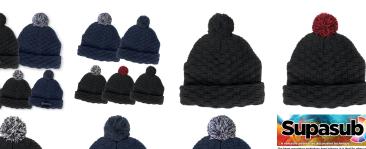

# Colours

Black/Black/Black, Black/Black/Red, Black/Black/White, Navy/Navy/Navy, Navy/Navy/White

### **Decoration Options**

Supasub, Embroidery and other decorations available.