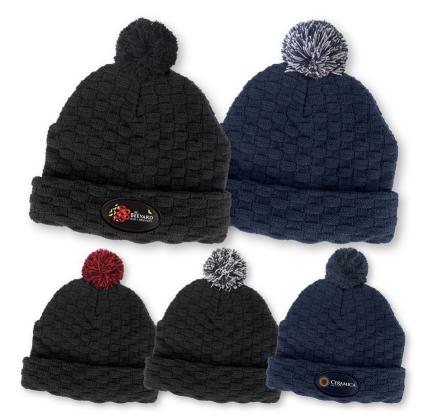

#### Description

For sealing in warmth and promoting stylish comfort, the Pom Pom Beanie is an essential item for many to amplify their everyday wardrobe. Thanks to its stretchy, fashionable woven double layer knit, turn-up cuff, and classic pom pom, this formidable headpiece gives protection from winter winds and looks good while doing it. Woven pattern acrylic knit with cuff and pom pom | Double layer knit | Full length back seam and 2 side darts

# Colours

Black/Black/Black, Black/Black/Red, Black/Black/White, Navy/Navy/Navy, Navy/Navy/White