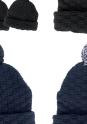

#### Description

For sealing in warmth and promoting stylish comfort, the Pom Pom Beanie is an essential item for many to amplify their everyday wardrobe. Thanks to its stretchy, fashionable woven double layer knit, turn-up cuff, and classic pom pom, this formidable headpiece gives protection from winter winds and looks good while doing it. Woven pattern acrylic knit with cuff and pom pom | Double layer knit | Full length back seam and 2 side darts

# Colours

Black/Black/Black, Black/Black/Red, Black/Black/White, Navy/Navy/Navy, Navy/Navy/White