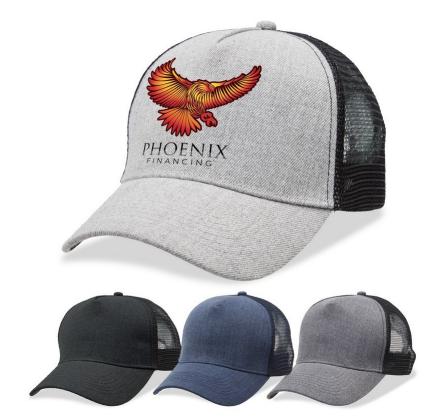

### Description

This hat features the classic curve peak like a baseball cap and a heather textured fabric. 5 panel design with pre-curved peak, Heathered fabric peak and front panel with nylon mesh side and back panels, Padded cotton sweatband, Adjustable plastic tab at rear.

### Colours

Charcoal Heather/Black, Grey Heather/Black and Navy Heather/Black

### **Decoration Options**

Full Colour Print (Supacolour or Supasub), Embroidery and other decorations available.