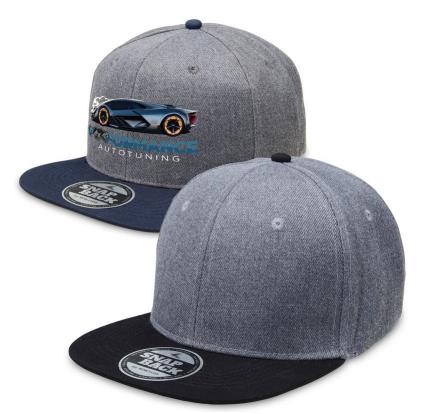

#### Description

Perfect for any adventure, this classy snapback is on-trend in look, style and usability. | Heathered polyester twill crown / Cotton twill peak | Structured 6 panel design | Flat peak | Silver foil sticker on peak | Padded cotton sweatband | Adjustable plastic tab closure

# Details

Additional Description Contact us for information on the required lead time.

**Colours** Charcoal Heather/Black, Charcoal Heather/Navy

**Decoration Options** Full Colour Print (Supacolour), Embroidery and other decorations available.