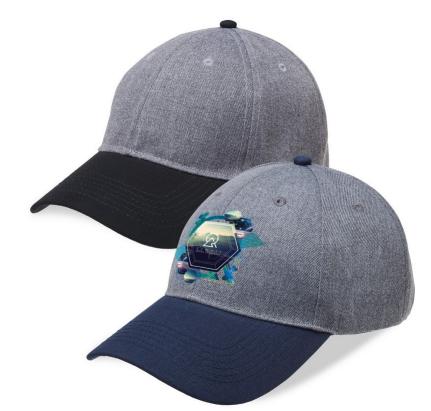

# **Curved Heather Cap**

### Colours

Charcoal Heather/Black, Charcoal Heather/Navy