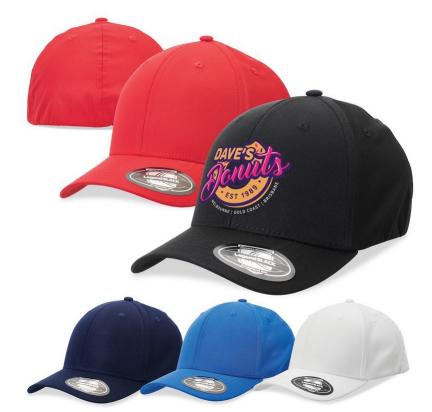

#### **Description**

The Legend Black label was born from the search for the perfect headwear range. It represents the culmination of 40 years in headwear design with fashion-forward styles, superior fabrics and experienced craftsmanship. Legend Black is for those who take their headwear seriously. | The Classic fitted cap. Style, fabric and comfort that leads the pack while providing a performance edge. Built to be used, built to be loved. | | 63% Polyester / 34% Imitation Cotton / 3% Spandex |6 panel fitted design | Inner seams taped for comfort | Embroidered eyelets | Pre-curved peak with 6 rows of stitching | Legend Black sticker on peak | Soft elastic sweatband

#### Colours Black, Ch

Black, Charcoal, Navy, Red, Royal, White