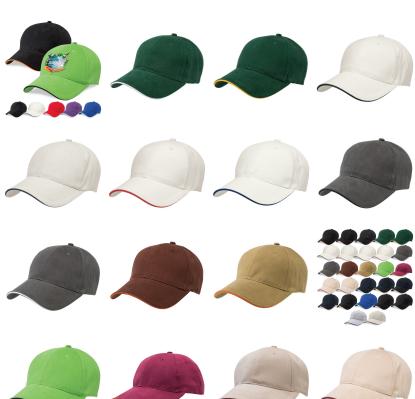

nk: <a href="https://promotionalproductsaus.com.au/product/premium-soft-sandwich-peak-cap-large-range">https://promotionalproductsaus.com.au/product/premium-soft-sandwich-peak-cap-large-range</a>



### Description

The contrast colour in the sandwich peak is a perfect companion to your company logo. The assortment of neutral colours provides a stylish background to enhance your logo. Structured 6 panel design with slight precurved sandwich peak, Velcro closure, Embroidered eyelets, Comfortable padded sweatband, Great fit on all head sizes.

#### **Details**

#### **Additional Description**

Contact us for information on the required lead time.

#### Colours

41 Colourways

#### **Decoration Options**

Full Colour Print (Supacolour or Supasub), Embroidery and other decorations available.



## Decoration Areas

Embroidery Areas: Centre Front: 55mm h x 120mm w, Side: 40mm h x 70mm w, Back (above arch): Text – 10mm h x 95mm w, Back (above arch): Logo – 45mm h x 45mm w | Supacolour Areas: Centre Front: 50mm h x 100mm w, Side: 50mm h x 70mm w, Back (above arch): 35mm h x 100mm w, Backstrap: 10mm h x 55mm w, Centred on peak: 50mm h x 100mm w, Corner of peak: 50mm diameter | Supasub / Supaetch / Supaflex Areas: Centre Front: 55mm h x 100mm w, Side: 40mm h x 70mm w, Back (above arch): Text – 10mm h x 95mm w, Back (above arch): Logo – 45mm h x 45mm w

#### Notes

Details such as measure, weight indications are approximate figures only. We reserve the right to change colours, printable areas, technical details or designs.



## Why Should You Buy From Us?



Recognised Member of APP