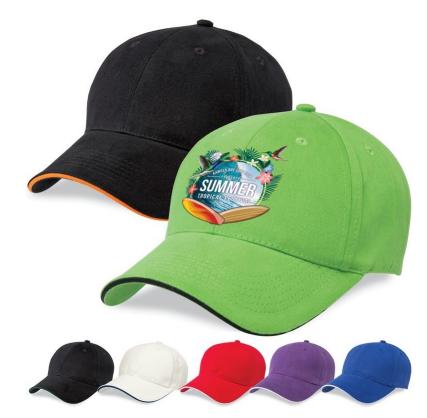

### Description

The contrast colour in the sandwich peak is a perfect companion to your company logo. The assortment of neutral colours provides a stylish background to enhance your logo. Structured 6 panel design with slight precurved sandwich peak, Velcro closure, Embroidered eyelets, Comfortable padded sweatband, Great fit on all head sizes.

#### Colours

41 Colourways