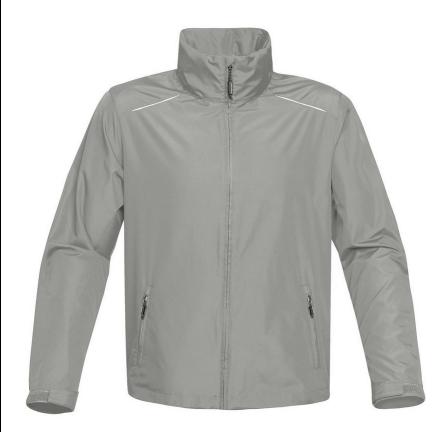

## Description

Lightweight convertible jacket. The stowable hood adds extra protection when showers arrive, while a vented back yoke is like A/C for your core. With reflective trim on the shoulder for added visibility in low light and availability in a wide range of colours. STORMTECH Showerproof D/W/R Outer Shell | Temperature Rating: Mild (+5°C to +20°C) | Packs/Zips into Self Pocket | Adjustable Hood | Velcro® Adjustable Cuffs | Back Mesh Lined Vent | Set-in Sleeves | Zippered Pockets | Adjustable Hem | Stowable Hood into Collar| Reflective Trim on Shoulder | Waterproof: 600mm | Breathability: 1,000g/m2 | Temperature Rating: Mild (+5°C to +20°C) | 100% Polyester Pongee, 2.30oz (USA)/78g (CDN) with Mesh Lining

### Colours

Azure Blue, Black, Bright Red, Carbon, Cool Silver, Navy