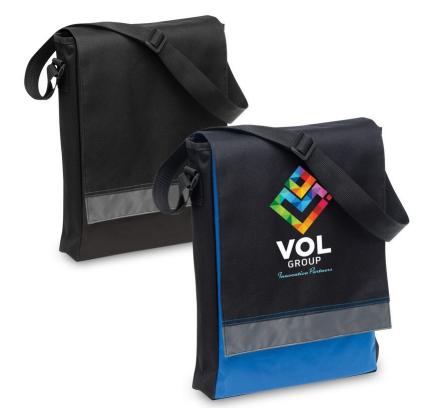

#### **Description**

Lead the pack with the Leading Edge
Upright Satchel bag, featuring double
contrast stitching and contrast colour under
front flap. 7.5 Litre capacity, Feature double
contrast stitching on front flap, Contrast
colour lining under front flap, Basic
organiser with 3 pen holder under front flap,
Adjustable shoulder strap, Business card
holder on back. Available in
Black/Grey/Black, Black/Grey/Orange,
Black/Grey/Royal.

### Item Size

 $38cm\ W\ x\ 30cm\ H\ x\ 8cm\ D$ 

#### **Decoration Areas**

Embroidery Area: Centre Front: 160mm diameter | Supacolour / Screen Print Area: Centre front: 200mm w x 240mm h