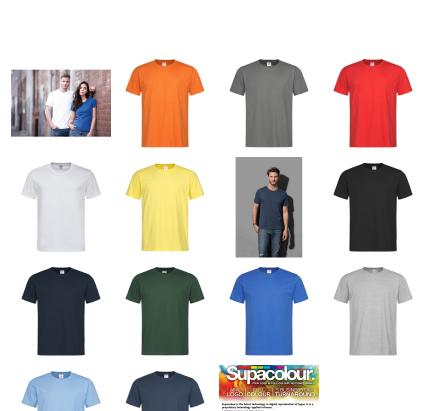

### Colours

Blue Midnight, Black Opal, Bottle Green, Bright Royal, Grey Heather, Light Blue, Navy, Orange, Real Grey, Scarlet Red, White, Yellow

#### **Decoration Areas**

Supacolour/ Screen Print Areas: Left Hand Chest, Right Hand Chest, Left Sleeve, Right Sleeve: Up To 100mm w x 100mm h; Centred on Front, Centred on Back: Up To 300mm w x 420mm h