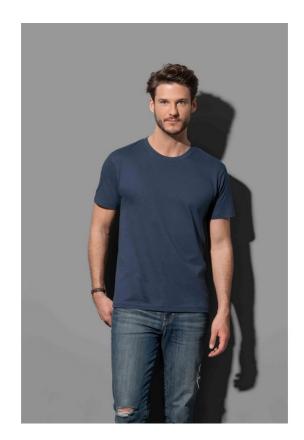

#### Description

The popular heavyweight choice made of durable ring-spun cotton, a soft men's T-shirt without side seams.| Fabric: 100% ring-spun cotton; single jersey (GYH: 85% cotton, 15% viscose) | Weight: 185 g/m² | Fit: Normal Fit | Care Instructions: washable at 40°C | Other features: taped shoulder to shoulder, tubular fabric, size and care label in the collar

### Colours

Blue Midnight, Black Opal, Bottle Green, Bright Royal, Grey Heather, Light Blue, Navy, Orange, Real Grey, Scarlet Red, White, Yellow