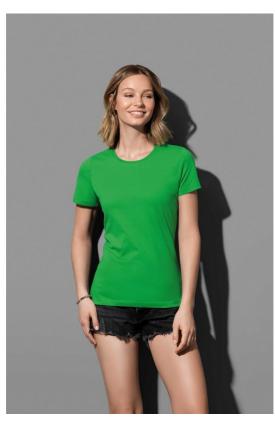

# **Description**

A classic style ladies tee featuring a 100% cotton fabric that's lighter and softer for an easy fit. Available in many sizes from small to 2XL. Ready to print for custom t shirts application. | 155 gsm (150 gsm white) | Fashionable taped, wider neckline 100% cotton | Deluxe pre-shrunk ring-spun fabric for extra comfort | Fashionable fit | Double needle sleeves and hems | Jersey fabric, individually pressed, ready to print | Size and care label in collar | Side seam design for a more contoured look

# Colours

Black Opal, Bright Royal, Grey Heather, Light Blue, Navy, Scarlet Red, White, Yellow, Sweet Pink, Burgundy, Deep Berry, Kiwi, Ocean Blue, Orange, Real Grey, Hunters Green, Light Pink