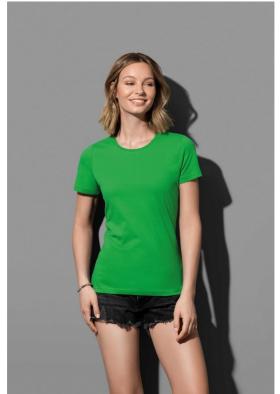

# **Description**

A classic style ladies tee featuring a 100% cotton fabric that's lighter and softer for an easy fit. Available in many sizes from small to 2XL. Ready to print for custom t shirts application. | 155 gsm (150 gsm white) | Fashionable taped, wider neckline 100% cotton | Deluxe pre-shrunk ring-spun fabric for extra comfort | Fashionable fit | Double needle sleeves and hems | Jersey fabric, individually pressed, ready to print | Size and care label in collar | Side seam design for a more contoured look

# Colours

Black Opal, Bright Royal, Grey Heather, Light Blue, Navy, Scarlet Red, White, Yellow, Sweet Pink, Burgundy, Deep Berry, Kiwi, Ocean Blue, Orange, Real Grey, Hunters Green, Light Pink