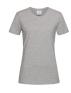

# **Description**

A classic style ladies tee featuring a 100% cotton fabric that's lighter and softer for an easy fit. Available in many sizes from small to 2XL. Ready to print for custom t shirts application. | 155 gsm (150 gsm white) | Fashionable taped, wider neckline 100% cotton | Deluxe pre-shrunk ring-spun fabric for extra comfort | Fashionable fit | Double needle sleeves and hems | Jersey fabric, individually pressed, ready to print | Size and care label in collar | Side seam design for a more contoured look

# Colours

Black Opal, Bright Royal, Grey Heather, Light Blue, Navy, Scarlet Red, White, Yellow, Sweet Pink, Burgundy, Deep Berry, Kiwi, Ocean Blue, Orange, Real Grey, Hunters Green, Light Pink