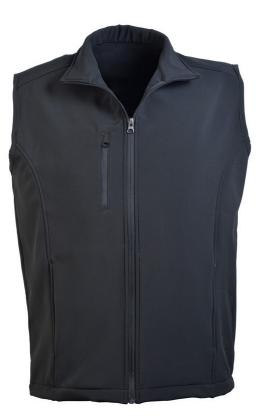

## Description

The Softshell Vest has a sleek profile and is hardwearing, good-looking and functional. This vest is designed for comfort at work or play. | 100% polyester woven shell bonded to a microfleece lining | Zip-through cadet collar | Full front - Reverse coil ISE® zipper | Front zippered pockets | Zippered front phone/media pocket | Unisex | Showerproof | Binding around armholes | Easy decoration access

## Details

Additional Description Contact us for information on the required lead time.

Item Size S-5XL

**Colours** Black/Black

**Decoration Options** Screen Print, Full Colour Print (Supacolour), Embroidery and other decorations available.

#### **Decoration Areas**

Embroidery, Supaetch, Supaflex, Supasub Areas: Left Hand Chest: Up to 95mm diameter | Supacolour Areas: Left Hand Chest: Up To 100mm w x 100mm h