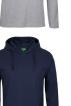

# URL Link: https://promotionalproductsaus.com.au/product/c-of-c-ls-hooded-tee

Black

White

Item Size 3XS - 2XL

**Colours** Black, Charcoal Marle, 13% Marle, Navy, Graphite Marle, White

Decoration Options Embroidery

**Decoration Areas** Decoration Areas: Front, Back, Left Hand Chest, Right Hand Chest and Sleeve