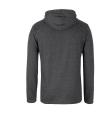

#### Description

Classic fit | 190gsm Ring Spun Jersey | Solid colours: 100% Cotton for 100% comfort | 13% Marle: Cotton/ Viscose | Graphite Marle: Cotton/Polyester | Charcoal Marle: Polyester/Cotton | Long sleeve tee with hood and drawcord | Vertical side seams minimise twist in the body | Complies with Standard AS/NZS 4399:2017 for UPF Protection | Interchangeable Drawcord 3CDT (sold separately) |

Item Size 3XS - 2XL

**Colours** Black, Charcoal Marle, 13% Marle, Navy, Graphite Marle, White

Decoration Options Embroidery

**Decoration Areas** Decoration Areas: Front, Back, Left Hand Chest, Right Hand Chest and Sleeve