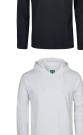

# URL Link: https://promotionalproductsaus.com.au/product/c-of-c-ls-hooded-tee

Black

White

Item Size 3XS - 2XL

**Colours** Black, Charcoal Marle, 13% Marle, Navy, Graphite Marle, White

Decoration Options Embroidery

**Decoration Areas** Decoration Areas: Front, Back, Left Hand Chest, Right Hand Chest and Sleeve