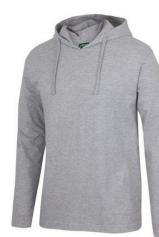

#### Description

Classic fit | 190gsm Ring Spun Jersey | Solid colours: 100% Cotton for 100% comfort | 13% Marle: Cotton/ Viscose | Graphite Marle: Cotton/Polyester | Charcoal Marle: Polyester/Cotton | Long sleeve tee with hood and drawcord | Vertical side seams minimise twist in the body | Complies with Standard AS/NZS 4399:2017 for UPF Protection | Interchangeable Drawcord 3CDT (sold separately) |

Item Size 3XS - 2XL

**Colours** Black, Charcoal Marle, 13% Marle, Navy, Graphite Marle, White

Decoration Options Embroidery

**Decoration Areas** Decoration Areas: Front, Back, Left Hand Chest, Right Hand Chest and Sleeve