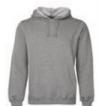

### Kids & Adults P/c Pop Over Hoodie

#### URL Link: https://promotionalproductsaus.com.au/product/kids-adults-pc-pop-over-hoodie

Charcoal Marle (Adults only)

Graphite Marle (Adults only)

Navy

Army

Black

Black Marle (Adults only)

## Description

Urban Fit | 65% Polyester for durability, and 35% Cotton for comfort | Graphite Marle: 60% polyester /40% Cotton | Black Marle: 58% Cotton/42% Polyester | 280gsm Fleece | 2x2 rib sleeve cuffs and bottom hem with elastane | Front kangaroo pocket | No drawcord on kids sizes | Interchangeable Drawcord 3CDT (sold separately) |