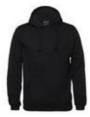

### Kids & Adults P/c Pop Over Hoodie

#### URL Link: https://promotionalproductsaus.com.au/product/kids-adults-pc-pop-over-hoodie

Charcoal Marle (Adults only)

Graphite Marle (Adults only)

Navy

Army

Black

Black Marle (Adults only)

## Description

Urban Fit | 65% Polyester for durability, and 35% Cotton for comfort | Graphite Marle: 60% polyester /40% Cotton | Black Marle: 58% Cotton/42% Polyester | 280gsm Fleece | 2x2 rib sleeve cuffs and bottom hem with elastane | Front kangaroo pocket | No drawcord on kids sizes | Interchangeable Drawcord 3CDT (sold separately) |