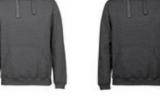

### Kids & Adults P/c Pop Over Hoodie

#### URL Link: https://promotionalproductsaus.com.au/product/kids-adults-pc-pop-over-hoodie

Charcoal Marle (Adults only)

Graphite Marle (Adults only)

Navy

Army

Black

Black Marle (Adults only)

## Description

Urban Fit | 65% Polyester for durability, and 35% Cotton for comfort | Graphite Marle: 60% polyester /40% Cotton | Black Marle: 58% Cotton/42% Polyester | 280gsm Fleece | 2x2 rib sleeve cuffs and bottom hem with elastane | Front kangaroo pocket | No drawcord on kids sizes | Interchangeable Drawcord 3CDT (sold separately) |