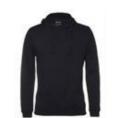

### Kids & Adults P/c Pop Over Hoodie

#### URL Link: https://promotionalproductsaus.com.au/product/kids-adults-pc-pop-over-hoodie

Charcoal Marle (Adults only)

Graphite Marle (Adults only)

Navy

Army

Black

Black Marle (Adults only)

## Description

Urban Fit | 65% Polyester for durability, and 35% Cotton for comfort | Graphite Marle: 60% polyester /40% Cotton | Black Marle: 58% Cotton/42% Polyester | 280gsm Fleece | 2x2 rib sleeve cuffs and bottom hem with elastane | Front kangaroo pocket | No drawcord on kids sizes | Interchangeable Drawcord 3CDT (sold separately) |