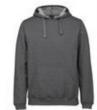

### Kids & Adults P/c Pop Over Hoodie

#### URL Link: https://promotionalproductsaus.com.au/product/kids-adults-pc-pop-over-hoodie

Charcoal Marle (Adults only)

Graphite Marle (Adults only)

Navy

Army

Black

Black Marle (Adults only)

## Description

Urban Fit | 65% Polyester for durability, and 35% Cotton for comfort | Graphite Marle: 60% polyester /40% Cotton | Black Marle: 58% Cotton/42% Polyester | 280gsm Fleece | 2x2 rib sleeve cuffs and bottom hem with elastane | Front kangaroo pocket | No drawcord on kids sizes | Interchangeable Drawcord 3CDT (sold separately) |