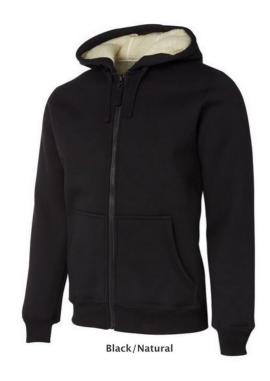

#### **Description**

65% Polyester 35% Cotton jersey Bonded with 100% polyester shepherd fleece for comfort | 430gsm bonded Jersey with shepherd fleece | Contrast shepherd fleece lining | 2x2 rib sleeve cuffs and bottom hem with elastane | Full zip opening | Front pockets | Set-in sleeve | Urban Fit |

3XS - 5XL

**Item Size** 

Colours Black/Natural