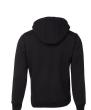

#### **Description**

65% Polyester 35% Cotton jersey Bonded with 100% polyester shepherd fleece for comfort | 430gsm bonded Jersey with shepherd fleece | Contrast shepherd fleece lining | 2x2 rib sleeve cuffs and bottom hem with elastane | Full zip opening | Front pockets | Set-in sleeve | Urban Fit |

# **Decoration Areas**

Decoration Areas: Front, Back, Left Hand Chest, Right Hand Chest and Sleeve