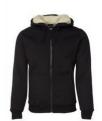

#### **Description**

65% Polyester 35% Cotton jersey Bonded with 100% polyester shepherd fleece for comfort | 430gsm bonded Jersey with shepherd fleece | Contrast shepherd fleece lining | 2x2 rib sleeve cuffs and bottom hem with elastane | Full zip opening | Front pockets | Set-in sleeve | Urban Fit |

3XS - 5XL

**Item Size** 

Colours Black/Natural