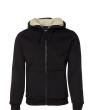

### **Shepherd Hoodie**

#### **Description**

65% Polyester 35% Cotton jersey Bonded with 100% polyester shepherd fleece for comfort | 430gsm bonded Jersey with shepherd fleece | Contrast shepherd fleece lining | 2x2 rib sleeve cuffs and bottom hem with elastane | Full zip opening | Front pockets | Set-in sleeve | Urban Fit |