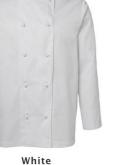

Long Sleeve Unisex Chefs Jacket

### Description

65% Polyester for durability, and 35% Cotton for comfort | 245gsm drill fabric | Mandarin collar | Double breasted | 10 interchangeable buttons | Pen pockets on sleeve | Classic Fit |

Item Size 2XS - 4XL

**Colours** White, White/Black Piping, Black

**Decoration Options** Screen print, embroidery, digital transfer (full colour)