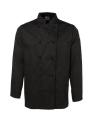

Long Sleeve Unisex Chefs Jacket

### Description

65% Polyester for durability, and 35% Cotton for comfort | 245gsm drill fabric | Mandarin collar | Double breasted | 10 interchangeable buttons | Pen pockets on sleeve | Classic Fit |

Item Size 2XS - 4XL

**Colours** White, White/Black Piping, Black

**Decoration Options** Screen print, embroidery, digital transfer (full colour)