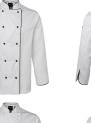

Long Sleeve Unisex Chefs Jacket

### Description

65% Polyester for durability, and 35% Cotton for comfort | 245gsm drill fabric | Mandarin collar | Double breasted | 10 interchangeable buttons | Pen pockets on sleeve | Classic Fit |

Item Size 2XS - 4XL

**Colours** White, White/Black Piping, Black

**Decoration Options** Screen print, embroidery, digital transfer (full colour)