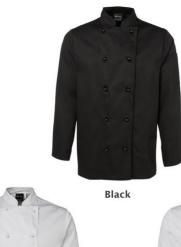

Long Sleeve Unisex Chefs Jacket

### Description

65% Polyester for durability, and 35% Cotton for comfort | 245gsm drill fabric | Mandarin collar | Double breasted | 10 interchangeable buttons | Pen pockets on sleeve | Classic Fit |

Item Size 2XS - 4XL

**Colours** White, White/Black Piping, Black

**Decoration Options** Screen print, embroidery, digital transfer (full colour)