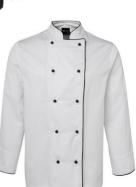

Long Sleeve Unisex Chefs Jacket

### Description

65% Polyester for durability, and 35% Cotton for comfort | 245gsm drill fabric | Mandarin collar | Double breasted | 10 interchangeable buttons | Pen pockets on sleeve | Classic Fit |

Item Size 2XS - 4XL

**Colours** White, White/Black Piping, Black

**Decoration Options** Screen print, embroidery, digital transfer (full colour)