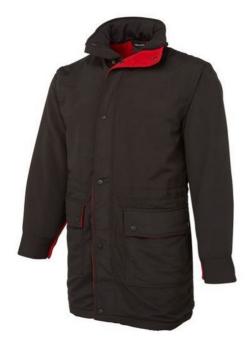

# Long Line Jacket

## Description

Shell: Polyester/Cotton canvas | Lining: 100% Polyester 220gsm anti-pill polar fleece | Zip Closure with draft flap cover for added protection | Two flap-covered front pockets and an internal pocket with zip closure | Embroidery zipper | Draw cord with toggle at waist | Urban Fit

**Item Size** S - 5XL

Colours Black/Red

**Decoration Options** Screen print, embroidery, digital transfer (full colour)