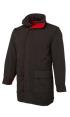

# Long Line Jacket

## Description

Shell: Polyester/Cotton canvas | Lining: 100% Polyester 220gsm anti-pill polar fleece | Zip Closure with draft flap cover for added protection | Two flap-covered front pockets and an internal pocket with zip closure | Embroidery zipper | Draw cord with toggle at waist | Urban Fit

**Item Size** S - 5XL

Colours Black/Red

**Decoration Options** Screen print, embroidery, digital transfer (full colour)