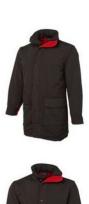

# Long Line Jacket

## Description

Shell: Polyester/Cotton canvas | Lining: 100% Polyester 220gsm anti-pill polar fleece | Zip Closure with draft flap cover for added protection | Two flap-covered front pockets and an internal pocket with zip closure | Embroidery zipper | Draw cord with toggle at waist | Urban Fit

**Item Size** S - 5XL

Colours Black/Red

**Decoration Options** Screen print, embroidery, digital transfer (full colour)