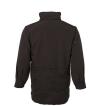

# Long Line Jacket

## Description

Shell: Polyester/Cotton canvas | Lining: 100% Polyester 220gsm anti-pill polar fleece | Zip Closure with draft flap cover for added protection | Two flap-covered front pockets and an internal pocket with zip closure | Embroidery zipper | Draw cord with toggle at waist | Urban Fit

**Item Size** S - 5XL

Colours Black/Red

**Decoration Options** Screen print, embroidery, digital transfer (full colour)