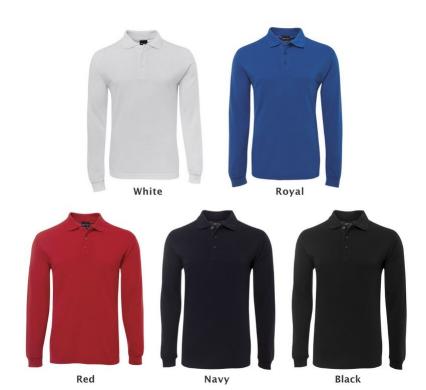

# **Long Sleeve Signature Polo**



### URL Link: https://promotionalproductsaus.com.au/product/long-sleeve-signature-polo





## **Description**

65% Polyester for durability, and 35% Cotton for comfort | 210gsm pique knit fabric | Complies with standard AS/NZS 4399:1996 and AS/NZS 4399:2017 for UPF protection | 3-button placket | Knitted collar with reinforced herringbone tape on inside neck seam | Straight hem with side splits, set-in sleeves with open cuffs | Easy care, reduced pilling fabric | Classic fit

## **Details**

### **Additional Description**

Standard 2 weeks production time (under normal circumstance). Urgent rush order production available upon request and surcharge applied (subject to workload). Delivery is charged additional. It will be further quoted based on the size of the order and delivery destination according to our couriers. I

### **Item Size** S - 3XL

#### Colours

Black, Navy, R