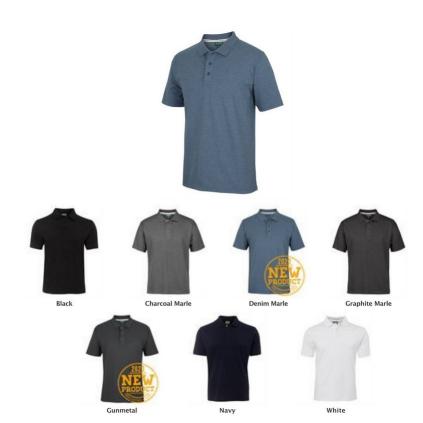

#### Colours

Black, Charcoal Marle, Graphite Marle, Navy, White, Denim Marle, Gunmetal